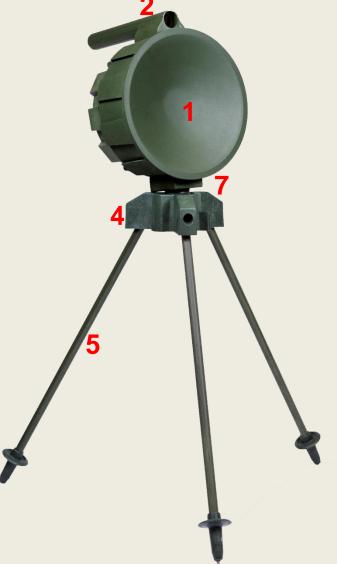

- Penetration 50 mm steel from at least 50 m distance
- Compact, easy to install and use
- 1.7 kg HE
- IM avalable

- PBX, (80% RDX)
- PETN 84%

- PBX (40% RDX)
- Comp B

- 1. Mine (8 pcs)
- 2. Diopter sight (8 pcs)
- 3. STIS shocktube integrated system (8 pcs)
- 4. Tripod (5 pcs)
- 5. Tripod leg (15 pcs)
- 6. Wall mont (3 pcs)
- 7. Adapter (5 pcs)
- 8. Nonel adapter (4 pcs)
- 9. L-screw (3 pcs)
- 10. Strap (3 pcs)