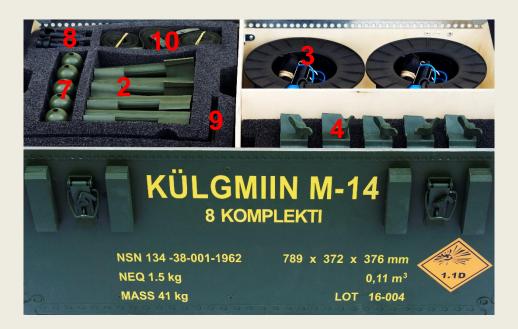

- Penetration 50 mm steel from at least 50 m distance
- Compact, easy to install and use
- 1.7 kg HE
- IM avalable

- PBX, (80% RDX)
- PETN 84%

- PBX (40% RDX)
- Comp B

- 1. Mine (8 pcs)
- 2. Diopter sight (8 pcs)
- 3. STIS shocktube integrated system (8 pcs)
- 4. Tripod (5 pcs)
- 5. Tripod leg (15 pcs)
- 6. Wall mont (3 pcs)
- 7. Adapter (5 pcs)
- 8. Nonel adapter (4 pcs)
- 9. L-screw (3 pcs)
- 10. Strap (3 pcs)