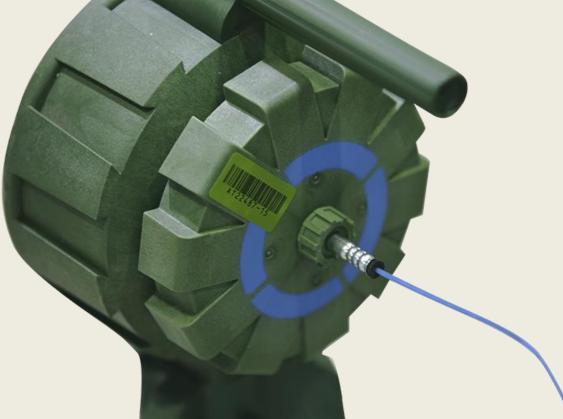

- Penetration 50 mm steel from at least 50 m distance
- Compact, easy to install and use
- 1.7 kg HE
- IM avalable

- PBX, (80% RDX)
- PETN 84%

- PBX (40% RDX)
- Comp B

- 1. Mine (8 pcs)
- 2. Diopter sight (8 pcs)
- 3. STIS shocktube integrated system (8 pcs)
- 4. Tripod (5 pcs)
- 5. Tripod leg (15 pcs)
- 6. Wall mont (3 pcs)
- 7. Adapter (5 pcs)
- 8. Nonel adapter (4 pcs)
- 9. L-screw (3 pcs)
- 10. Strap (3 pcs)