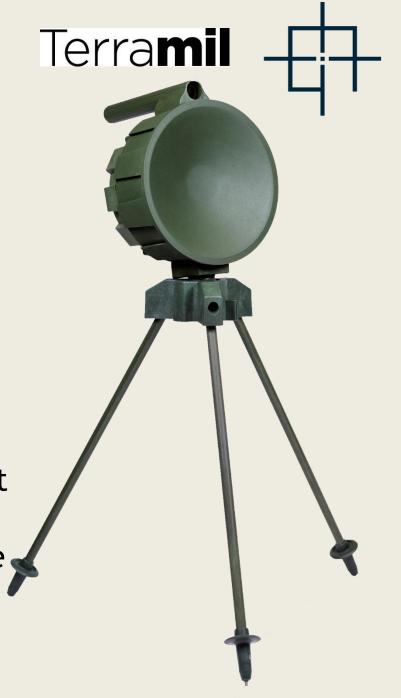

- Penetration 50 mm steel from at least 50 m distance
- Compact, easy to install and use
- 1.7 kg HE
- IM avalable

- PBX, (80% RDX)
- PETN 84%

- PBX (40% RDX)
- Comp B

- 1. Mine (8 pcs)
- 2. Diopter sight (8 pcs)
- 3. STIS shocktube integrated system (8 pcs)
- 4. Tripod (5 pcs)
- 5. Tripod leg (15 pcs)
- 6. Wall mont (3 pcs)
- 7. Adapter (5 pcs)
- 8. Nonel adapter (4 pcs)
- 9. L-screw (3 pcs)
- 10. Strap (3 pcs)