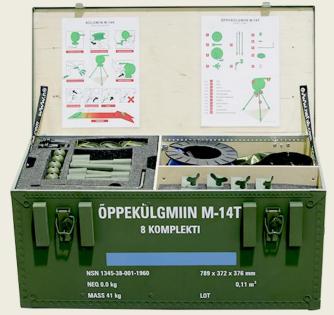

- Penetration 50 mm steel from at least 50 m distance
- Compact, easy to install and use
- 1.7 kg HE
- IM avalable

- PBX, (80% RDX)
- PETN 84%

- PBX (40% RDX)
- Comp B

- 1. Mine (8 pcs)
- 2. Diopter sight (8 pcs)
- 3. STIS shocktube integrated system (8 pcs)
- 4. Tripod (5 pcs)
- 5. Tripod leg (15 pcs)
- 6. Wall mont (3 pcs)
- 7. Adapter (5 pcs)
- 8. Nonel adapter (4 pcs)
- 9. L-screw (3 pcs)
- 10. Strap (3 pcs)

Inert mine for installation training