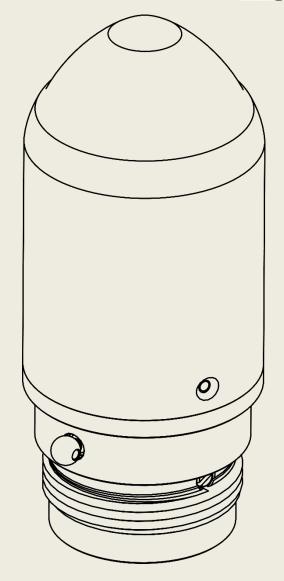

- IM avalable









- PBX, (80% RDX)
- PETN 84%

- PBX (40% RDX)
- Comp B



- 1. Mine (8 pcs)
- 2. Diopter sight (8 pcs)
- 3. STIS shocktube integrated system (8 pcs)
- 4. Tripod (5 pcs)
- 5. Tripod leg (15 pcs)
- 6. Wall mont (3 pcs)
- 7. Adapter (5 pcs)
- 8. Nonel adapter (4 pcs)
- 9. L-screw (3 pcs)
- 10. Strap (3 pcs)









Inert mine for installation training







# Terra**mil**

### Cost effective device for moving target training

Sends impact point data via 4G to designated e-mail addresses

#### Technical data:

- 2592x1944 pixel camera
- Laser for impact point designation
- Flashlight
- GPS
- 4G connection modem
- Outlet for pyrotechnical signaling charge initiation
- Proagrammable delay for initiation delay
- Standby time min. 72h







# **MORTAR FUSES**

# Terramil



# M29 training fuse for 81mm mortar Terramil









# **INERT ANTI-TANK MINES**











# Sales contacts | errami

- Kristo Kirs
- +372 56477000
- kristo@terramil.ee
- www.terramil.ee