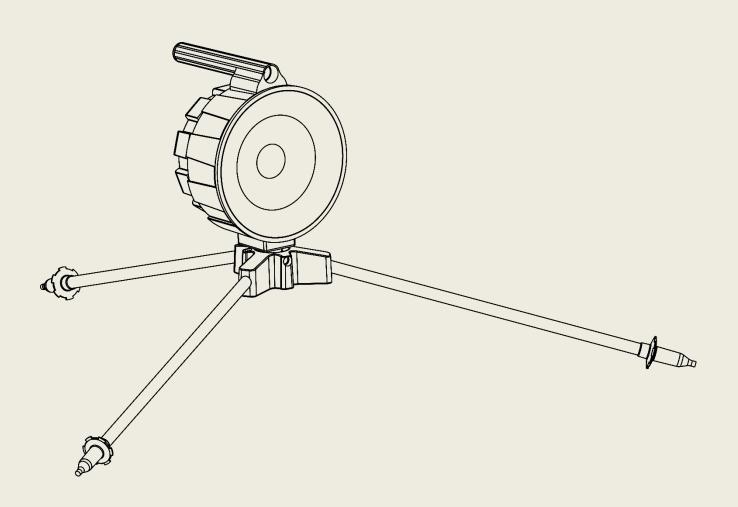

- Penetration 50 mm steel from at least 50 m distance
- Compact, easy to install and use
- 1.7 kg HE
- IM avalable

- PBX, (80% RDX)
- PETN 84%

- PBX (40% RDX)
- Comp B

- 1. Mine (8 pcs)
- 2. Diopter sight (8 pcs)
- 3. STIS shocktube integrated system (8 pcs)
- 4. Tripod (5 pcs)
- 5. Tripod leg (15 pcs)
- 6. Wall mont (3 pcs)
- 7. Adapter (5 pcs)
- 8. Nonel adapter (4 pcs)
- 9. L-screw (3 pcs)
- 10. Strap (3 pcs)