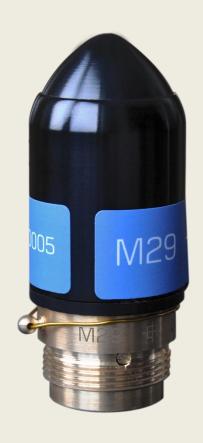

- PBX (40% RDX)
- Comp B



- 1. Mine (8 pcs)
- 2. Diopter sight (8 pcs)
- 3. STIS shocktube integrated system (8 pcs)
- 4. Tripod (5 pcs)
- 5. Tripod leg (15 pcs)
- 6. Wall mont (3 pcs)
- 7. Adapter (5 pcs)
- 8. Nonel adapter (4 pcs)
- 9. L-screw (3 pcs)
- 10. Strap (3 pcs)









Inert mine for installation training







# Terra**mil**

### Cost effective device for moving target training

Sends impact point data via 4G to designated e-mail addresses

#### Technical data:

- 2592x1944 pixel camera
- Laser for impact point designation
- Flashlight
- GPS
- 4G connection modem
- Outlet for pyrotechnical signaling charge initiation
- Proagrammable delay for initiation delay
- Standby time min. 72h







# **MORTAR FUSES**

# Terramil



# M29 training fuse for 81mm mortar Terramil









# **INERT ANTI-TANK MINES**











# Sales contacts | errami

- Kristo Kirs
- +372 56477000
- kristo@terramil.ee
- www.terramil.ee