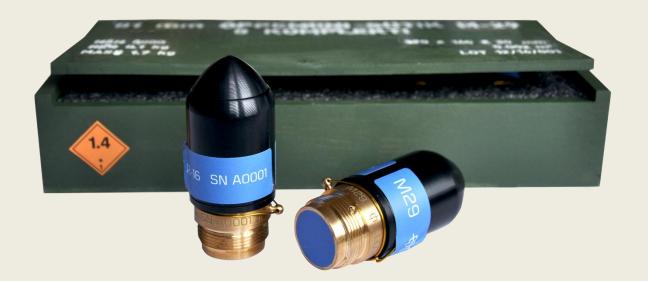

- PBX (40% RDX)
- Comp B



- 1. Mine (8 pcs)
- 2. Diopter sight (8 pcs)
- 3. STIS shocktube integrated system (8 pcs)
- 4. Tripod (5 pcs)
- 5. Tripod leg (15 pcs)
- 6. Wall mont (3 pcs)
- 7. Adapter (5 pcs)
- 8. Nonel adapter (4 pcs)
- 9. L-screw (3 pcs)
- 10. Strap (3 pcs)









Inert mine for installation training







# Terra**mil**

### Cost effective device for moving target training

Sends impact point data via 4G to designated e-mail addresses

#### Technical data:

- 2592x1944 pixel camera
- Laser for impact point designation
- Flashlight
- GPS
- 4G connection modem
- Outlet for pyrotechnical signaling charge initiation
- Proagrammable delay for initiation delay
- Standby time min. 72h







# **MORTAR FUSES**

# Terramil



# M29 training fuse for 81mm mortar Terramil









# **INERT ANTI-TANK MINES**











# Sales contacts | errami

- Kristo Kirs
- +372 56477000
- kristo@terramil.ee
- www.terramil.ee