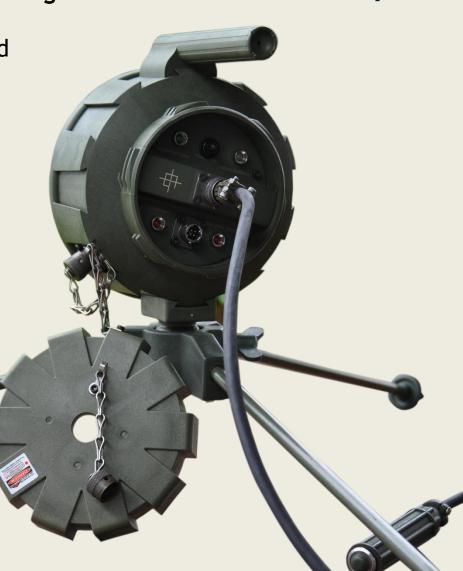

### Cost effective device for moving target training

Sends impact point data via 4G to designated e-mail addresses

#### Technical data:

- 2592x1944 pixel camera
- Laser for impact point designation
- Flashlight
- GPS
- 4G connection modem
- Outlet for pyrotechnical signaling charge initiation
- Proagrammable delay for initiation delay
- Standby time min. 72h