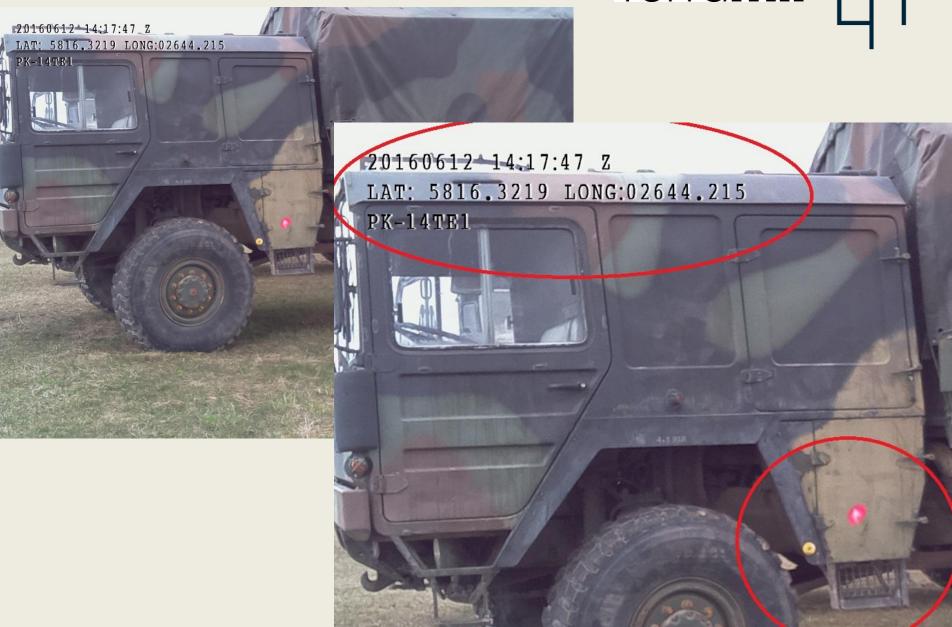

sy to install and use
- 1.7 kg HE
- IM avalable









- PBX, (80% RDX)
- PETN 84%

- PBX (40% RDX)
- Comp B



- 1. Mine (8 pcs)
- 2. Diopter sight (8 pcs)
- 3. STIS shocktube integrated system (8 pcs)
- 4. Tripod (5 pcs)
- 5. Tripod leg (15 pcs)
- 6. Wall mont (3 pcs)
- 7. Adapter (5 pcs)
- 8. Nonel adapter (4 pcs)
- 9. L-screw (3 pcs)
- 10. Strap (3 pcs)









Inert mine for installation training







# Terra**mil**

### Cost effective device for moving target training

Sends impact point data via 4G to designated e-mail addresses

#### Technical data:

- 2592x1944 pixel camera
- Laser for impact point designation
- Flashlight
- GPS
- 4G connection modem
- Outlet for pyrotechnical signaling charge initiation
- Proagrammable delay for initiation delay
- Standby time min. 72h







# **MORTAR FUSES**

# Terramil



# M29 training fuse for 81mm mortar Terramil









# **INERT ANTI-TANK MINES**











# Sales contacts | errami

- Kristo Kirs
- +372 56477000
- kristo@terramil.ee
- www.terramil.ee