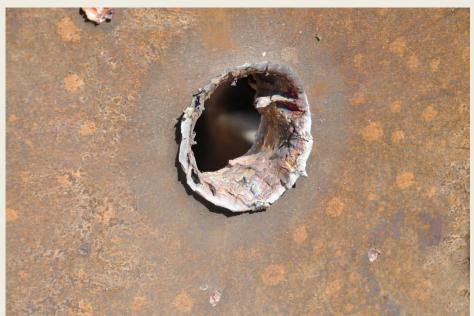

- Penetration 50 mm steel from at least 50 m distance
- Compact, easy to install and use
- 1.7 kg HE
- IM avalable









- PBX, (80% RDX)
- PETN 84%

- PBX (40% RDX)
- Comp B



- 1. Mine (8 pcs)
- 2. Diopter sight (8 pcs)
- 3. STIS shocktube integrated system (8 pcs)
- 4. Tripod (5 pcs)
- 5. Tripod leg (15 pcs)
- 6. Wall mont (3 pcs)
- 7. Adapter (5 pcs)
- 8. Nonel adapter (4 pcs)
- 9. L-screw (3 pcs)
- 10. Strap (3 pcs)









Inert mine for installation training







# Terra**mil**

### Cost effective device for moving target training

Sends impact point data via 4G to designated e-mail addresses

#### Technical data:

- 2592x1944 pixel camera
- Laser for impact point designation
- Flashlight
- GPS
- 4G connection modem
- Outlet for pyrotechnical signaling charge initiation
- Proagrammable delay for initiation delay
- Standby time min. 72h







# **MORTAR FUSES**

# Terramil



# M29 training fuse