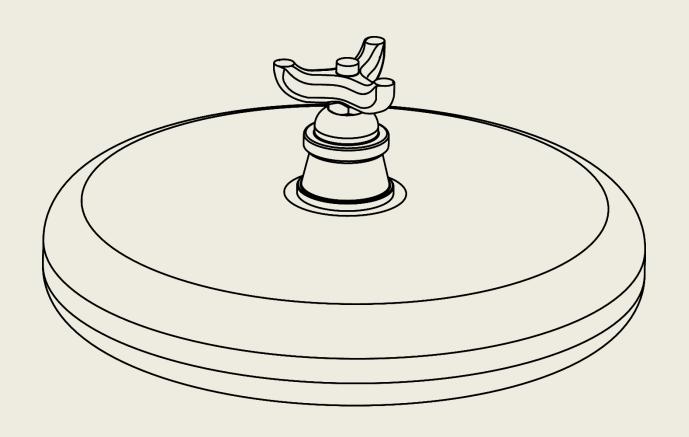

Mine (8 pcs)
- 2. Diopter sight (8 pcs)
- 3. STIS shocktube integrated system (8 pcs)
- 4. Tripod (5 pcs)
- 5. Tripod leg (15 pcs)
- 6. Wall mont (3 pcs)
- 7. Adapter (5 pcs)
- 8. Nonel adapter (4 pcs)
- 9. L-screw (3 pcs)
- 10. Strap (3 pcs)









Inert mine for installation training







# Terra**mil**

### Cost effective device for moving target training

Sends impact point data via 4G to designated e-mail addresses

#### Technical data:

- 2592x1944 pixel camera
- Laser for impact point designation
- Flashlight
- GPS
- 4G connection modem
- Outlet for pyrotechnical signaling charge initiation
- Proagrammable delay for initiation delay
- Standby time min. 72h







# **MORTAR FUSES**

# Terramil



# M29 training fuse for 81mm mortar Terramil









# **INERT ANTI-TANK MINES**











# Sales contacts | errami

- Kristo Kirs
- +372 56477000
- kristo@terramil.ee
- www.terramil.ee