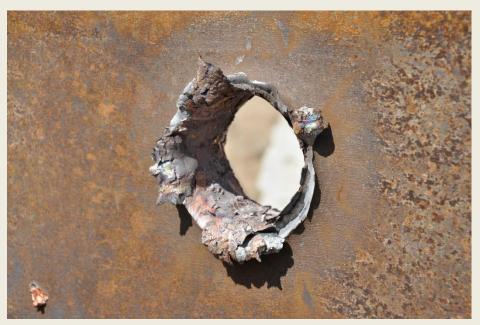

- Penetration 50 mm steel from at least 50 m distance
- Compact, easy to install and use
- 1.7 kg HE
- IM avalable









- PBX, (80% RDX)
- PETN 84%

- PBX (40% RDX)
- Comp B



- 1. Mine (8 pcs)
- 2. Diopter sight (8 pcs)
- 3. STIS shocktube integrated system (8 pcs)
- 4. Tripod (5 pcs)
- 5. Tripod leg (15 pcs)
- 6. Wall mont (3 pcs)
- 7. Adapter (5 pcs)
- 8. Nonel adapter (4 pcs)
- 9. L-screw (3 pcs)
- 10. Strap (3 pcs)









Inert mine for installation training







# Terra**mil**

### Cost effective device for moving target training

Sends impact point data via 4G to designated e-mail addresses

#### Technical data:

- 2592x1944 pixel camera
- Laser for impact point designation
- Flashlight
- GPS
- 4G connection modem
- Outlet for pyrotechnical signaling charge initiation
- Proagrammable delay for initiation delay
- Standby time min. 72h







# **MORTAR FUSES**

# Terramil



# M29 training fu