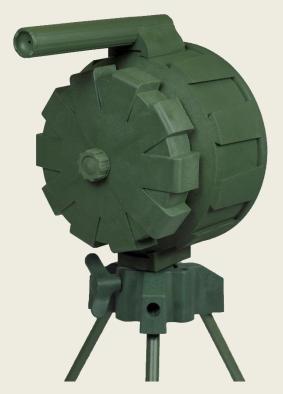

- Penetration 50 mm steel from at least 50 m distance
- Compact, easy to install and use
- 1.7 kg HE
- IM avalable

- PBX, (80% RDX)
- PETN 84%

- PBX (40% RDX)
- Comp B

- 1. Mine (8 pcs)
- 2. Diopter sight (8 pcs)
- 3. STIS shocktube integrated system (8 pcs)
- 4. Tripod (5 pcs)
- 5. Tripod leg (15 pcs)
- 6. Wall mont (3 pcs)
- 7. Adapter (5 pcs)
- 8. Nonel adapter (4 pcs)
- 9. L-screw (3 pcs)
- 10. Strap (3 pcs)