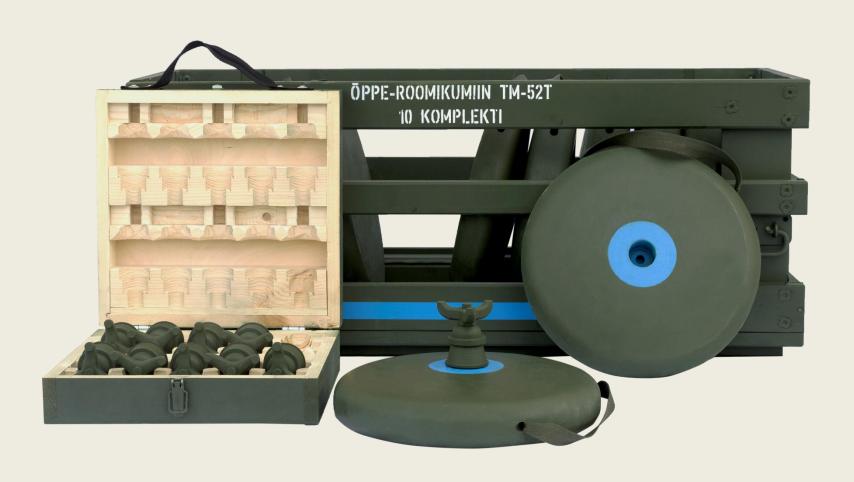

(8 pcs)
- 2. Diopter sight (8 pcs)
- 3. STIS shocktube integrated system (8 pcs)
- 4. Tripod (5 pcs)
- 5. Tripod leg (15 pcs)
- 6. Wall mont (3 pcs)
- 7. Adapter (5 pcs)
- 8. Nonel adapter (4 pcs)
- 9. L-screw (3 pcs)
- 10. Strap (3 pcs)









Inert mine for installation training







# Terra**mil**

### Cost effective device for moving target training

Sends impact point data via 4G to designated e-mail addresses

#### Technical data:

- 2592x1944 pixel camera
- Laser for impact point designation
- Flashlight
- GPS
- 4G connection modem
- Outlet for pyrotechnical signaling charge initiation
- Proagrammable delay for initiation delay
- Standby time min. 72h







# **MORTAR FUSES**

# Terramil



# M29 training fuse for 81mm mortar Terramil









# **INERT ANTI-TANK MINES**











# Sales contacts | errami

- Kristo Kirs
- +372 56477000
- kristo@terramil.ee
- www.terramil.ee