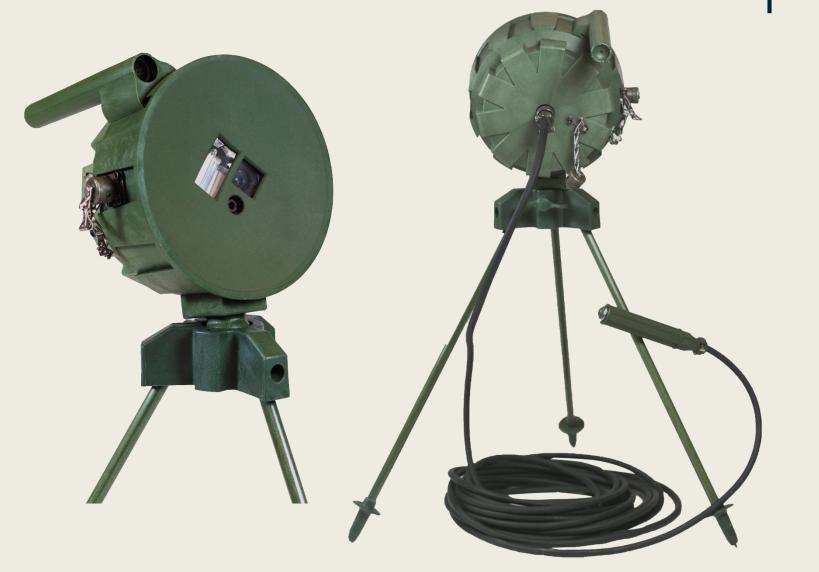

### Cost effective device for moving target training

Sends impact point data via 4G to designated e-mail addresses

#### Technical data:

- 2592x1944 pixel camera
- Laser for impact point designation
- Flashlight
- GPS
- 4G connection modem
- Outlet for pyrotechnical signaling charge initiation
- Proagrammable delay for initiation delay
- Standby time min. 72h