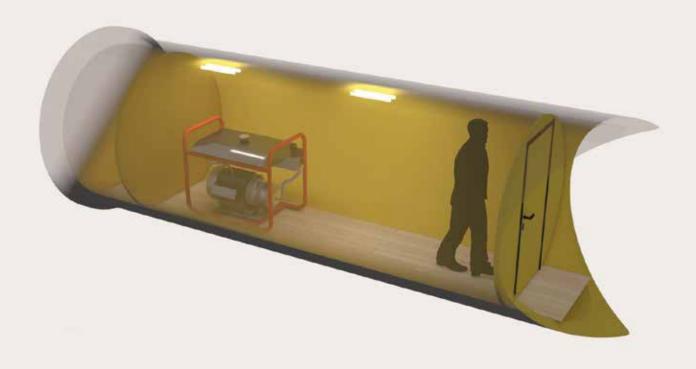

#### **GENERATOR MODULE**

Outside dimensions: 6 x 2,4 m

Weight: Approximately 2 t

**Price:** Starting at 35 000 EUR

**The price includes:** Shelter module itself, 10kWh generator, fuel tank,

readiness to be connected to electrical and ventilation

networks, lighting, sound proof door, enclosure.