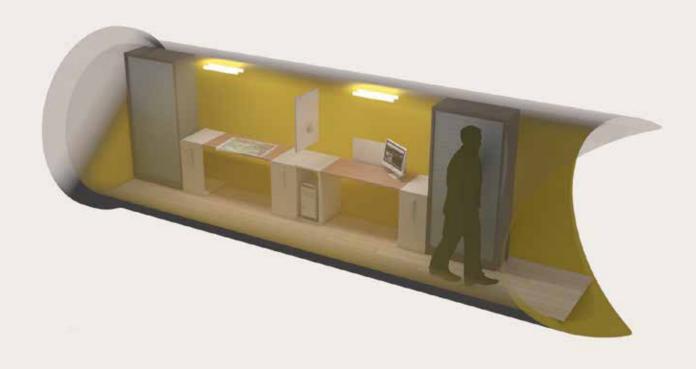

#### OFFICE MODULE

Outside dimensions: 6 x 2,4 m

Weight: Approximately 2 t

**Price:** Starting at 23 000 EUR

The price includes: Shelter module itself, readiness to be connected to

Phone: +372 5647 7000

e-mail: kristo@terramil.ee

WWW.TERRAMIL.EE

electrical, data and ventilation networks, lighting, basic

office furniture for 2 working stations.