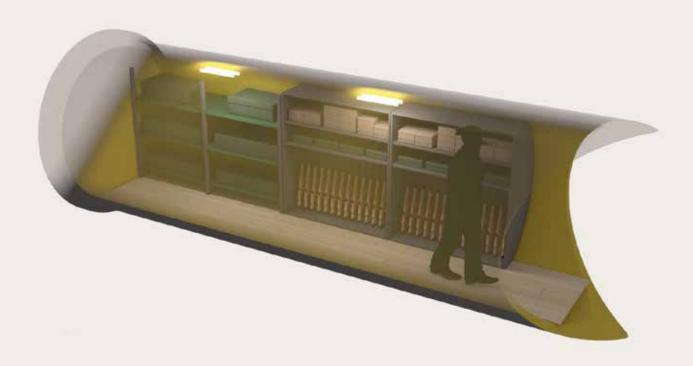

#### STORAGE MODULE

Outside dimensions: 6 x 2,4 m

Weight: Approximately 2 t

**Price:** Starting at 18 000 EUR

**The price includes:** Shelter module itself, readiness to be connected to

electrical and ventilation networks, lighting, shelves.