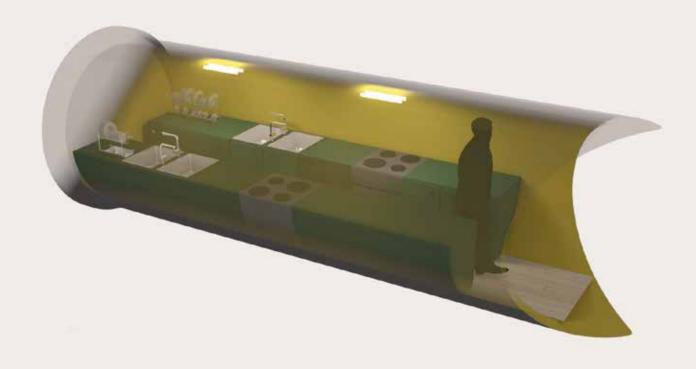

#### KITCHEN MODULE

Outside dimensions: 6 x 2,4 m

Weight: Approximately 3 t

**Price:** Starting at 35 000 EUR

The price includes: Shelter module itself, readiness to be connected to

electrical, water, sewage and ventilation networks,

lighting, 2 stoves and hot plate systems, 4 sinks, basic

furniture.

WWW.TERRAMIL.EE