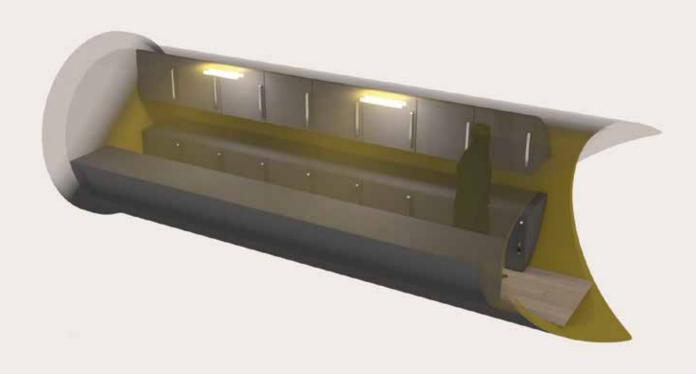

#### **BEDROOM MODULE**

Outside dimensions: 6 x 2,4 m

Weight: Approximately 2 t

**Price:** Starting at 18 000 EUR

**The price includes:** Shelter module itself, beds, readiness to be connected

to electrical and ventilation networks, lighting, weapon

bracket for each person.