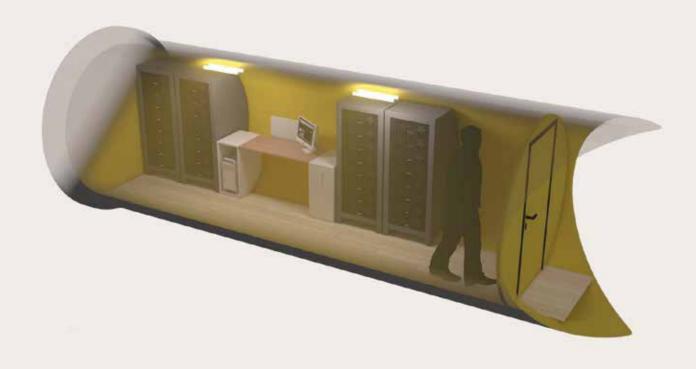

#### **SERVER MODULE**

Outside dimensions: 6 x 2,4 m

Weight: Approximately 3 t

**Price:** Starting at 20 000 EUR

The price includes: Shelter module itself, readiness to be connected to

> electrical, data and ventilation networks, lighting, armored door, basic office furniture for 1 working

station, cooling system.

WWW.TERRAMIL.EE