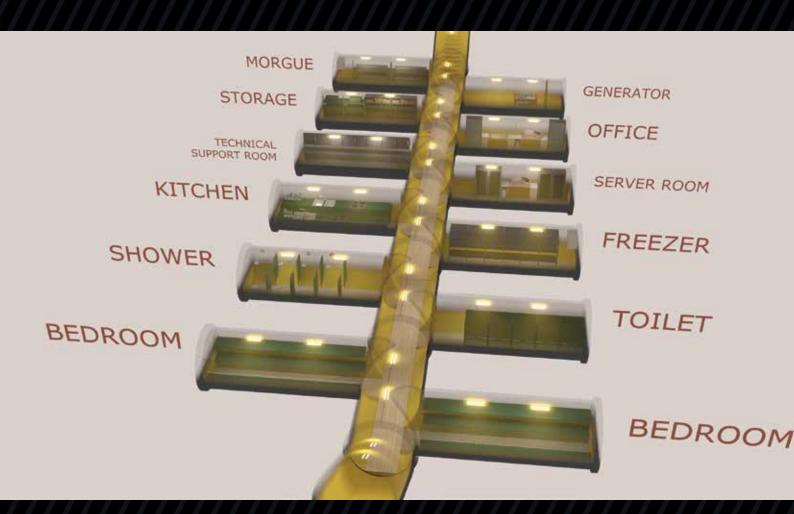

#### TABLE OF CONTENTS

| Page |
|------|
| Nr.  |

- 2. TABLE OF CONTENTS
- GENERAL INFORMATION
- 4. OFFICE MODULE
- 5. BEDROOM MODULE
- 6. SHOWER MODULE
- 7. TOILET MODULE
- 8. KITCHEN MODULE
- 9. STORAGE MODULE
- 10. TECHNICAL SUPPORT MODULE
- 11. GENERATOR MODULE
- 12. SERVER MODULE
- 13. COLDROOM/FREEZER MODULE
- 14. MORGUE MODULE
- 15. CORRIDOR MODULE

Our scope of supply of the shelters includes special purpose modules of which every one is designed for a certain purpose, for example including but not limited to sleeping module, kitchen, washing room, toilets, warehouse, coldroom/freezers, technological support room etc. In addition to that a completely new special purpose module can be designed according to the customer requests. Each module is usable as a separate shelter or it can be used as a part of a larger shelter system, compiled according to the requests of the customer. In addition to standard equipment auxiliary systems like CBRN protection, air and water purification systems etc.