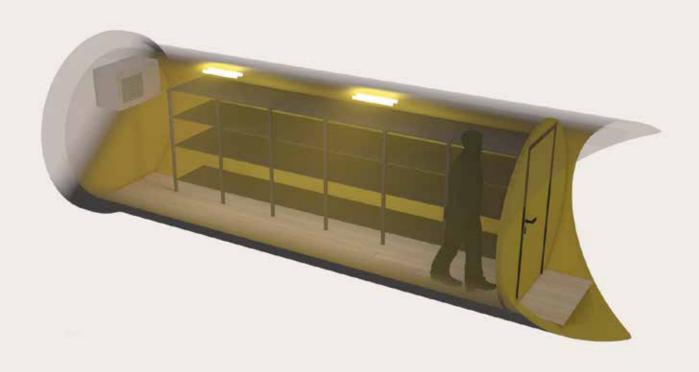

#### STORAGE MODULE

Outside dimensions: 6 x 2,4 m

Weight: Approximately 2 t

**Price:** Starting at 18 000 EUR

**The price includes:** Shelter module itself, readiness to be connected to

electrical and ventilation networks, lighting, shelves.