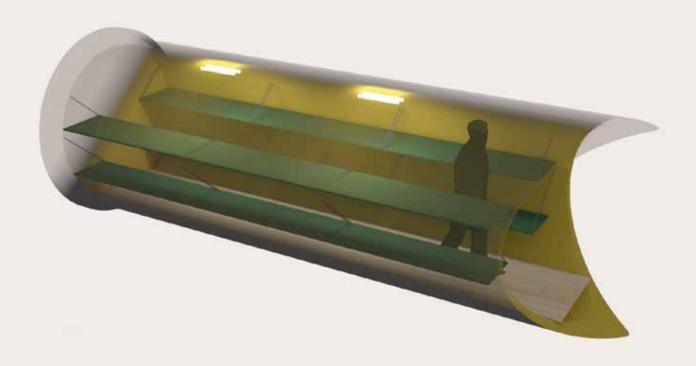

#### STORAGE MODULE

Outside dimensions: 6 x 2,4 m

Weight: Approximately 2 t

**Price:** Starting at 18 000 EUR

**The price includes:** Shelter module itself, readiness to be connected to

electrical and ventilation networks, lighting, shelves.