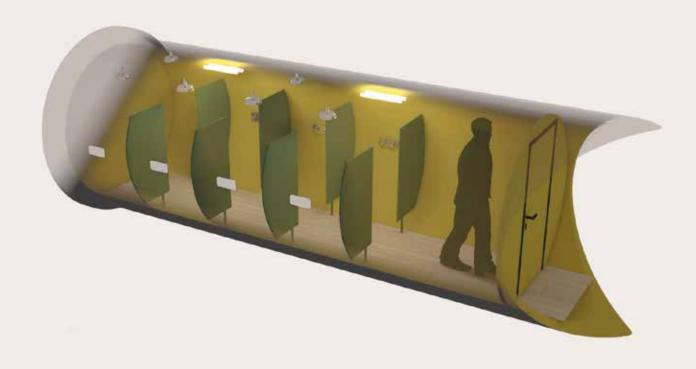

#### **TOILET MODULE**

Outside dimensions: 6 x 2,4 m

Weight: Approximately 3 t

**Price:** Starting at 27 000 EUR

**The price includes:** Shelter module itself, readiness to be connected to

electrical, water, sewage and ventilation networks,

lighting, door.