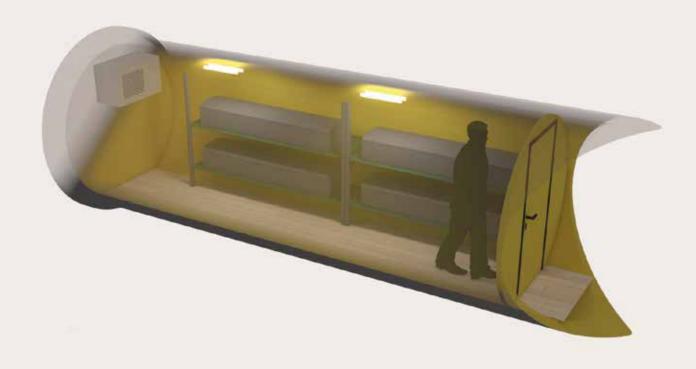

#### **BEDROOM MODULE**

Outside dimensions: 6 x 2,4 m

Weight: Approximately 2 t

**Price:** Starting at 18 000 EUR

**The price includes:** Shelter module itself, beds, readiness to be connected

to electrical and ventilation networks, lighting, weapon

bracket for each person.