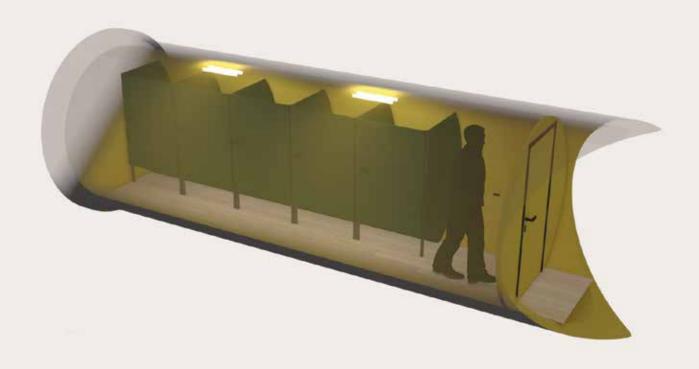

#### **TOILET MODULE**

Outside dimensions: 6 x 2,4 m

Weight: Approximately 3 t

**Price:** Starting at 27 000 EUR

**The price includes:** Shelter module itself, readiness to be connected to

electrical, water, sewage and ventilation networks,

lighting, door.